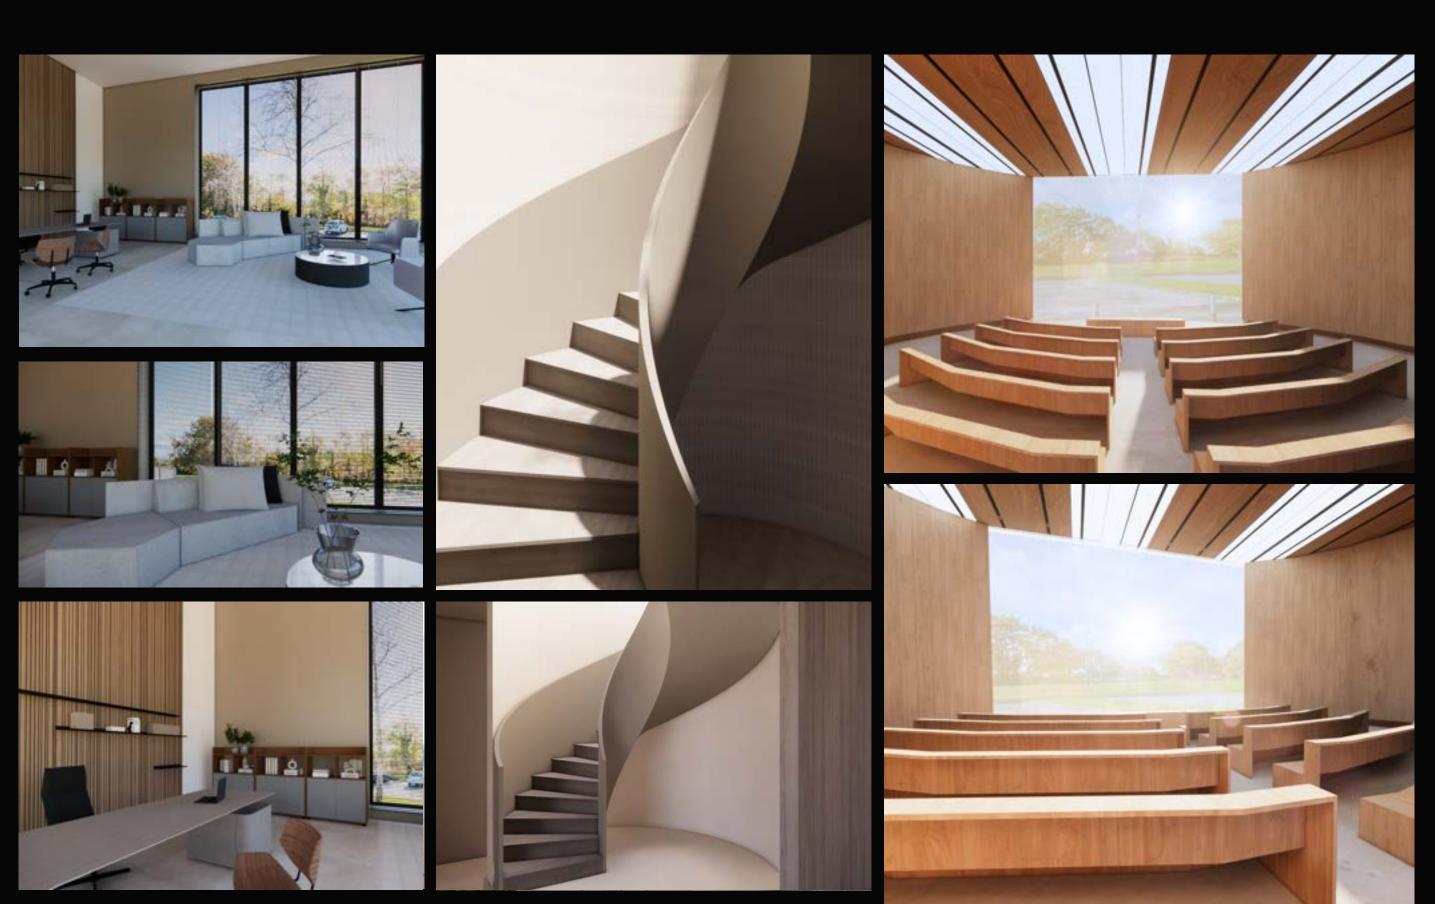

#### MAIN SPACES

COFFIN DISPLAY

Office, Stair Feature, Gathering Hall

The central lounge area will feature a curved glass wall, creating a stunning visual centrepiece that enhances the overall design aesthetic. The curved glass wall will not only be visually striking but will also allow for an abundance of natural light to enter the space, creating a bright and inviting atmosphere.