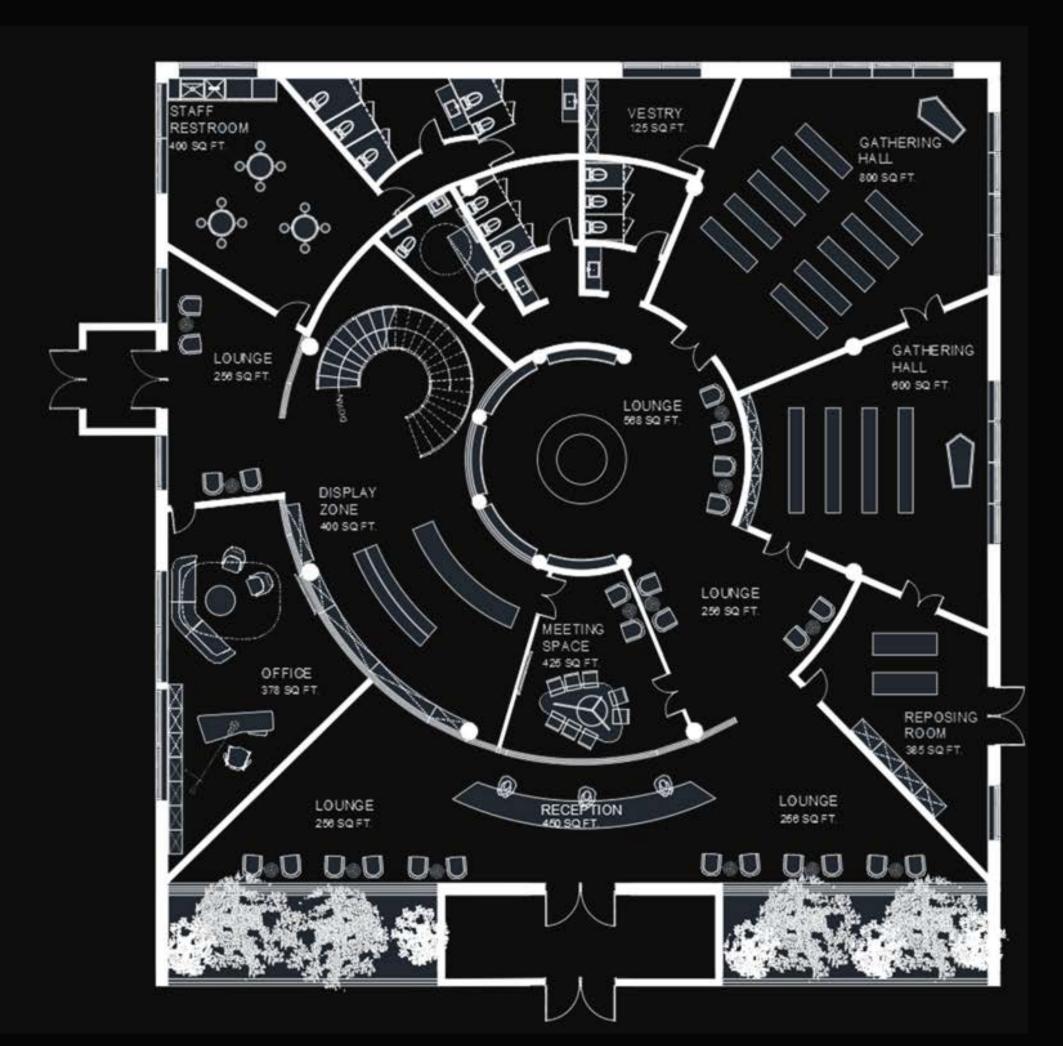

#### FLOOR PLAN

In the design of the funeral center, circles can be used to create a sense of calm and peace by evoking a sense of continuity, unity, and eternal life. The circular shape can be used in various ways throughout the space layout, such as in the structure, furniture, and decorative elements.

The floor plan will feature a clockwise circular activity path for visitors, with service rooms positioned along the route to indicate the completion of the funeral preparation process and the passage of life and memories.