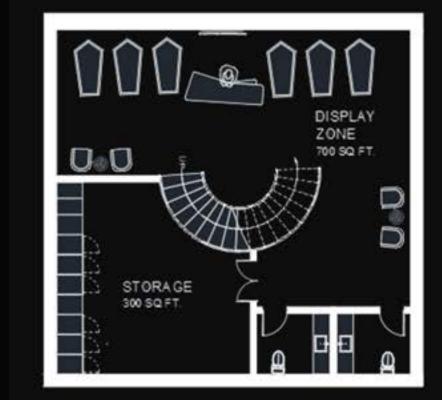

#### MAIN SPACES

COFFIN DISPLAY

Office, Stair Feature, Gathering Hall

The central lounge area will feature a curved glass wall, creating a stunning visual centrepiece that enhances the overall design aesthetic. The curved glass wall will not only be visually striking but will also allow for an abundance of natural light to enter the space, creating a bright and inviting atmosphere.