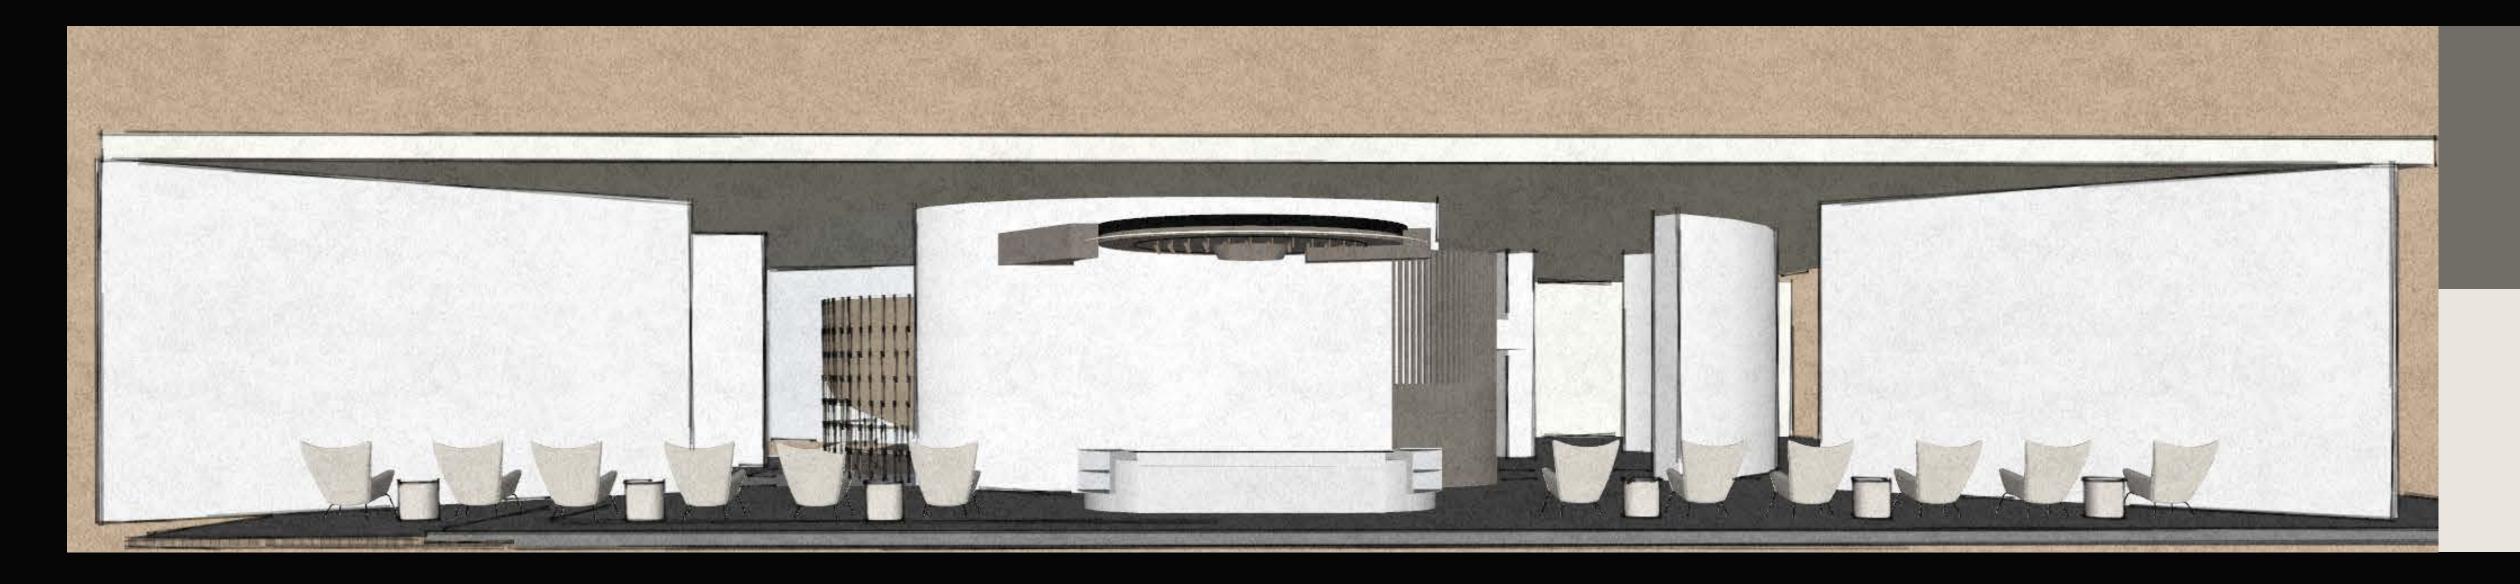

#### MAIN SPACES

COFFIN DISPLAY

Office, Stair Feature, Gathering Hall

The central lounge area will feature a curved glass wall, creating a stunning visual centrepiece that enhances the overall design aesthetic. The curved glass wall will not only be visually striking but will also allow for an abundance of natural light to enter the space, creating a bright and inviting atmosphere.