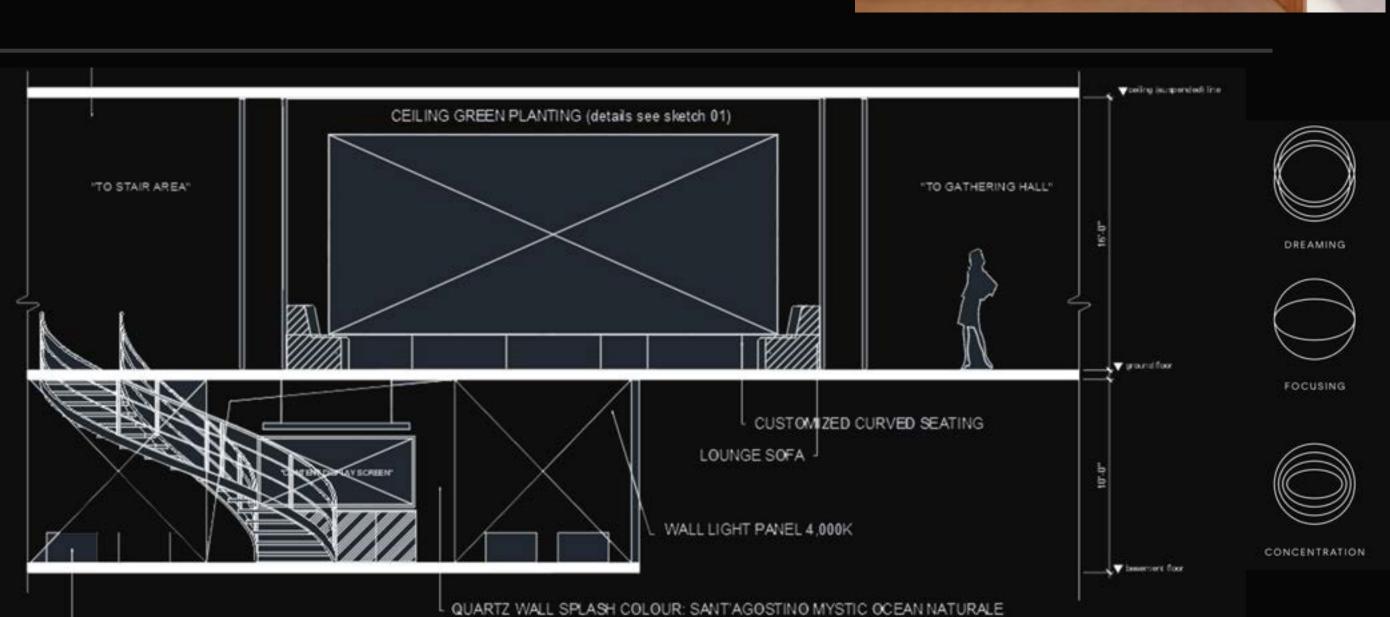

The floor plan will feature a clockwise circular activity path for visitors, with service rooms positioned along the route to indicate the completion of the funeral preparation process and the passage of life and memories.

#### MAIN SPACES

COFFIN DISPLAY

Office, Stair Feature, Gathering Hall

The central lounge area will feature a curved glass wall, creating a stunning visual centrepiece that enhances the overall design aesthetic. The curved glass wall will not only be visually striking but will also allow for an abundance of natural light to enter the space, creating a bright and inviting atmosphere.